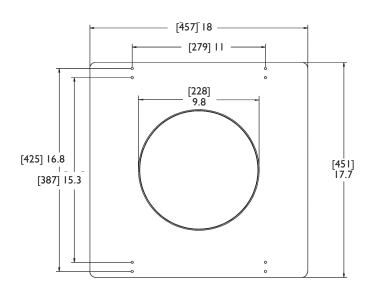

The ME-800-C fits 16- or 24-inch stud spans. It also comes with all of the hardware needed for any installation application and provisions for standard conduit connections. Pre-drilled holes simplify the installation process and ensure that all safety requirements are met.